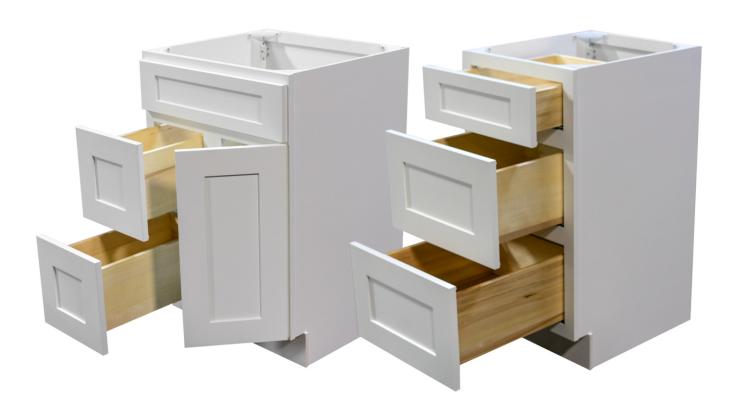

## SUPERIOR CABINET CONSTRUCTION

- 0 Full Overlay Doors and Drawers, 3/4" Thick Panels
- 2 6 Way Adjustable European Style Fully Concealed Soft-Closing Hinges
- 3 Adjustable 3/4" Shelf, 1/2" Thick Cabinet Grade Plywood, Metal Shelf Rests
- 4 Dovetail Drawer 1/2" Thick Solid Wood Side Panels Without Finger Joints
- **5** Full Extension Soft-Closing Under-Mount Concealed Glide System
- 6 1/2" Thick Grade Plywood Box Construction
- 7 Metal Brackets Reinforcements for Base Cabinets
- 8 Double Doweled Face Frame Joint
- 9 3/4" x 1 1/2" Hardwood Face Frame
- 1 Color Matched Inside | Outside